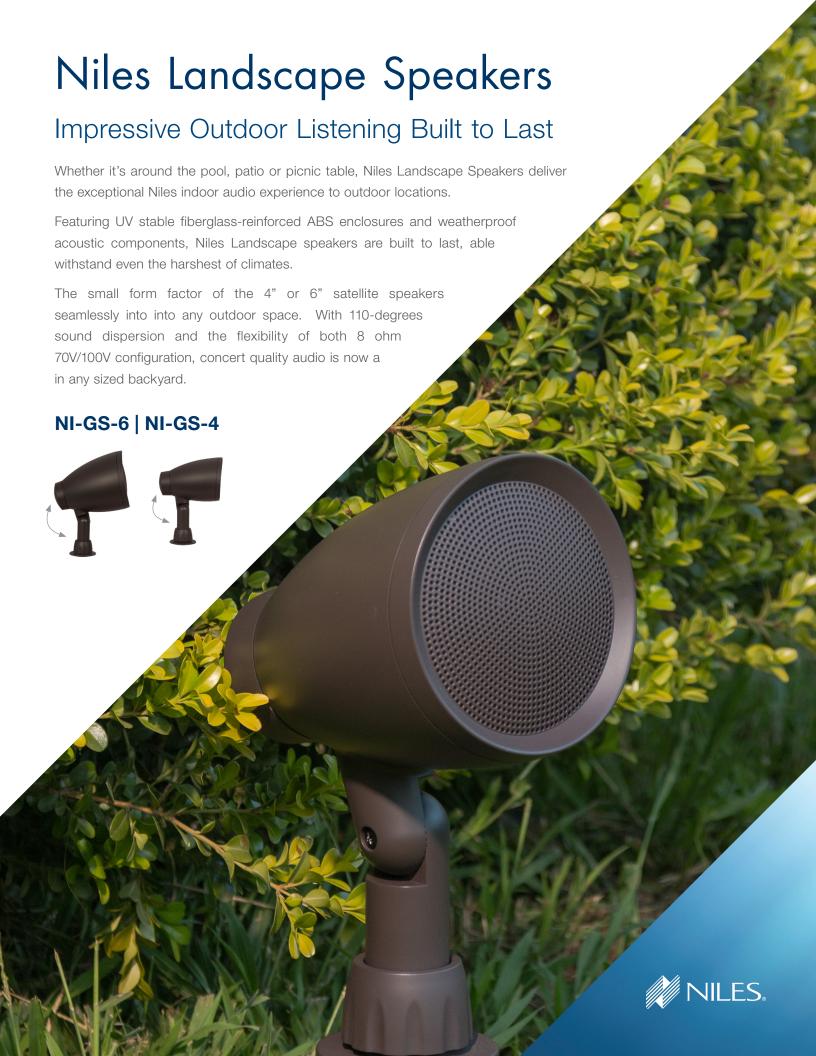

## **FEATURES**

- **Reliability:** Weatherproof fiberglass reinforced ABS enclosures are rugged, ensuring years of reliable performance and able to stand up to weed whackers and outdoor lawn equipment.
- **Enveloping Sound:** A 2-way design with 110-degree wide dispersion brings exceptional clarity and ensures better coverage than traditional outdoor speakers.
- **Versatile Installation:** Low and high impedance capabilities gives flexibility to scale the system to fit any size backyard while adjustable 70V/100V tap setting allows individual volume control of every speaker.
- **Mount where you want:** Ground, surface and conduit mounting is made easy and reliable with quick connect accessories, sold separately.