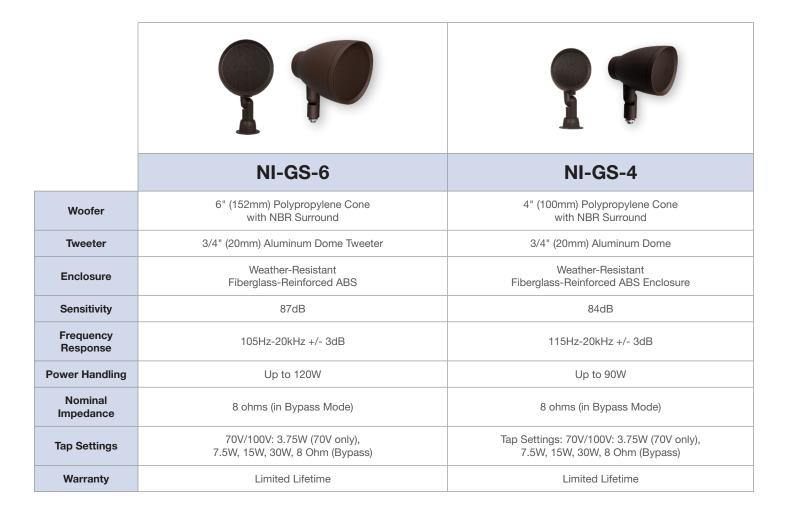

## **FEATURES**

- **Reliability:** Weatherproof fiberglass reinforced ABS enclosures are rugged, ensuring years of reliable performance and able to stand up to weed whackers and outdoor lawn equipment.
- **Enveloping Sound:** A 2-way design with 110-degree wide dispersion brings exceptional clarity and ensures better coverage than traditional outdoor speakers.
- **Versatile Installation:** Low and high impedance capabilities gives flexibility to scale the system to fit any size backyard while adjustable 70V/100V tap setting allows individual volume control of every speaker.
- **Mount where you want:** Ground, surface and conduit mounting is made easy and reliable with quick connect accessories, sold separately.