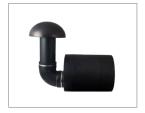

## SUBWOOFERS AND ACCESSORIES (Sold Separately)

NI-GSBSUB-12

12" (300mm) In-Ground Subwoofer

NI-GSBSUB-10

10" (250mm) In-Ground Subwoofer

**AW-LS-STAKE** 

Landscape Speaker Mounting Stake Accessory

**AW-LS-MOUNT** 

Landscape Speaker Surface Mount Accessory

**AW-LS-CONDUIT** 

Landscape Speaker Conduit Box Mounting Accessory